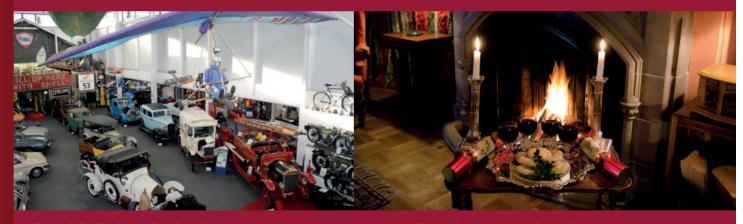

# CLASSIC CARS - £19.95

# 10:00am - 5:00pm A Cavalcade of Motoring History

Re-live motoring's golden age among many magnificent classic cars, bikes and automobilia displays at the Lakeland Motor Museum, before a short drive to Leighton Hall. The tearoom will be available before your journey through history continues with a fascinating house tour, birds of prey display\* and time to stroll in the gardens.

## CANDLELIT TOUR - £24.50

Atmospheric winter tour by flickering candlelight followed by seasonal refreshments: mulled wine and mince pies (November and December) or cheese and wine (January and February).