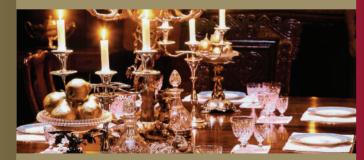

## CANDLELIT TOUR - £24.50

Atmospheric winter tour by flickering candlelight followed by seasonal refreshments: mulled wine and mince pies (November and December) or cheese and wine (January and February).