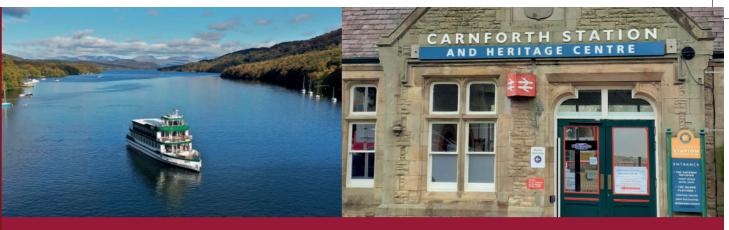

#### SET SAIL - £25.50

DAY

FULL

10:00am - 5:00pm

## Serene Lakeland Cruising

Enjoy a relaxing cruise as guests of Windermere Lake Cruises, followed by free time in Bowness for retail therapy and lunch. Then coast down to Leighton Hall for a house tour and birds of prev display. There's plenty of time to take a woodland walk, explore the gardens and charming tea room.

#### BRIEF ENCOUNTER - \$24.50

10:30am - 5:00pm

## History and Nostalgia

Visiting the Carnforth Heritage Centre in the morning, you'll discover a fascinating range of exhibition areas, a retail outlet and the famous Refreshment Rooms, where the iconic movie Brief Encounter was filmed. Then it's on to Leighton Hall for afternoon tea (or soup and a sandwich) and a guided tour. Birds of prey display\*